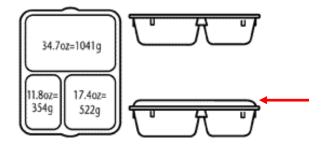

### **COLORS:**

TRANSLUCENT

CASE PACK: 24 lids per case; 8.8 lbs

- **DESIGN:** Flex lid for large SHU trays
- Compatible with FXSTB-9300 and FXSTB-9400 trays
- Added ribbing for flatness
- Bi-directional fit
- Beaded rim for added durability
- Raised rim for easy grip
- Specially designed overhang on lid for less breakage
- Concave center for strength, secure stacking, and conformed sealing

### **DIMENSIONS:**

Length: 10.75" Width: 8.88" Height: 0.38"

Height with Tray: 2.25"

www.joneszylon.com