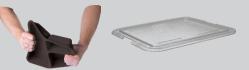

# **FXLB-9: LARGE FLEX LID**

## **MATERIAL:** Max-Flex

- Proprietary polymer formulation
- Maximum safety cannot be fashioned into a weapon
- Optimized durability break, chip, and crack

resistance

• Withstands temperatures from -40 to 225

degrees Fahrenheit

Significantly cheaper and more earth-friendly

than silicon

- Dishwasher/microwave safe
- Reusable and recyclable

### **COLORS:**

TRANSLUCENT

CASE PACK: 24 lids per case; 8.8 lbs

- **DESIGN:** Flex lid for large SHU trays
- Compatible with FXSTB-9300 and FXSTB-9400 trays
- Added ribbing for flatness
- Bi-directional fit
- Beaded rim for added durability
- Raised rim for easy grip
- Specially designed overhang on lid for less breakage
- Concave center for strength, secure stacking, and conformed sealing